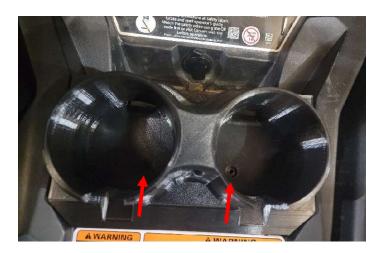

## **Instructions:**

• Place the insert into the open middle spot in the dash, and line the front edge of the cup holder up with the edge of the center pocket area.

• When in place insert the provided screws through the bottom of the cup holders into the center pocket plastic. Do not over tighten as this may cause the plastic to break in some cases.