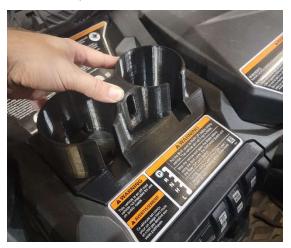

## **Instructions:**

• Place the insert into the open middle spot in the dash, and line the front edge of the cup holder up with the edge of the center pocket area.

• When in place insert the provided screws through the bottom of the cup holders into the center pocket plastic. Do not over tighten as this may cause the plastic to break in some cases.