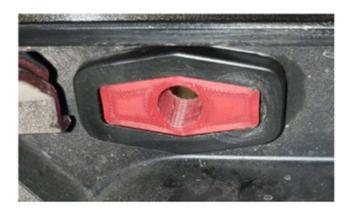

## **Instructions:**

• Install the top part of the mounts into the Linq system hole. In some cases it is a tight fit an may need to be hit in with your hand or a rubber mallet. If you remove this part DO NOT pry on the top flange, push it out of the hold from the bottom.