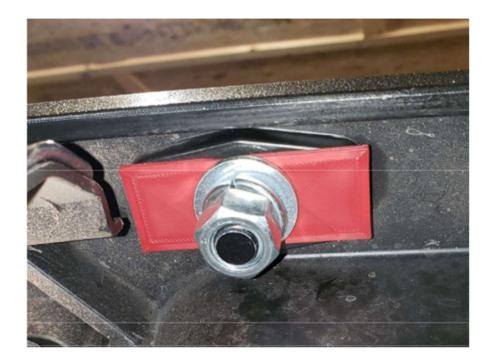

Thank you for your purchase.

For a list of more products we offer please visit marqcadeng.com or message us on facebook at marqCAD Engineering if you don't see what you are looking for on the website.

• Insert your accessory using the bottom part of the mount. This can be trimmed if needed for clearance.