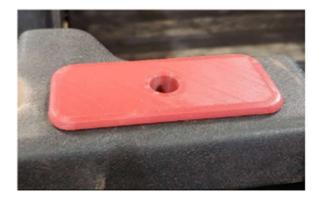

## **Instructions:**

• Install the top part of the mounts into the Linq system hole. In some cases it is a tight fit an may need to be hit in with your hand or a rubber mallet. If you remove this part DO NOT pry on the top flange, push it out of the hold from the bottom.