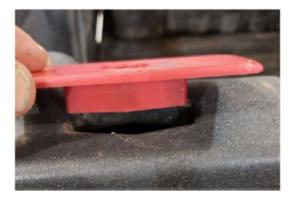

## **Instructions:**

• Install the top part of the mounts into the Linq system hole. In some cases it is a tight fit an may need to be hit in with your hand or a rubber mallet. If you remove this part DO NOT pry on the top flange, push it out of the hold from the bottom.