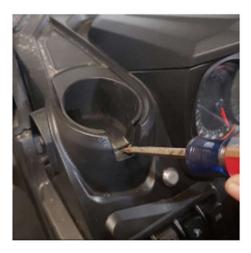

## Instructions:

 Wedge a flat tip screw driver in the front part of the stock cup holder and pry up to free the mounting tab.

 Wedge the screw driver in the rear part of the stock insert and pry up to release the mounting tabs. In most cases the mounting tabs will break off.