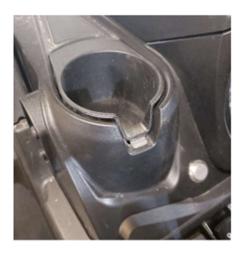

## Instructions:

 Wedge a flat tip screw driver in the front part of the stock cup holder and pry up to free the mounting tab.

 Wedge the screw driver in the rear part of the stock insert and pry up to release the mounting tabs. In most cases the mounting tabs will break off.