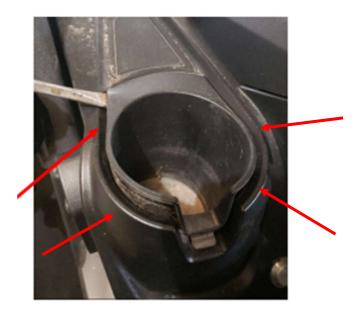

Thank you for your purchase.

For a list of more products we offer please visit marqcadeng.com or message us on facebook at marqCAD Engineering if you don't see what you are looking for on the website.

• Cut around the inside perimeter of the dash plastic. Make the cuts bigger until the insert fits into place.

• Slide the insert into place.

•

Thank you for your purchase.

For a list of more products we offer please visit marqcadeng.com or message us on facebook at marqCAD Engineering if you don't see what you are looking for on the website.