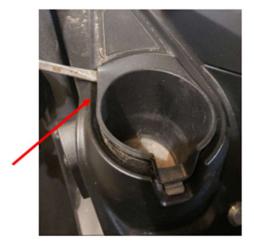

Thank you for your purchase.

For a list of more products we offer please visit marqcadeng.com or message us on facebook at marqCAD Engineering if you don't see what you are looking for on the website.

• Cut around the inside perimeter of the dash plastic. Make the cuts bigger until the insert fits into place.